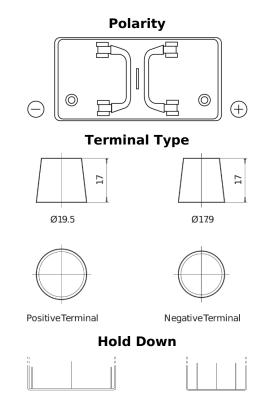

## PowerPRO EF1250

| Part number                    | EF1250        |
|--------------------------------|---------------|
| Technology                     | Flooded       |
| EAN/GTIN                       | 3661024037945 |
| Voltage                        | 12 V          |
| Capacity                       | 125.0 Ah      |
| CCA                            | 850 A         |
| Length                         | 349 mm        |
| Width                          | 175 mm        |
| Height                         | 285 mm        |
| Box size                       | D03           |
| Polarity                       | ETN 0         |
| Terminal Type                  | EN taper post |
| Hold Down                      | В0            |
| Weights (subject of variation) | 31.00 kg      |