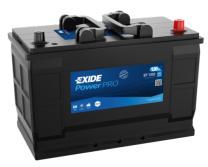

## PowerPRO EF1202

| Part number                    | EF1202        |
|--------------------------------|---------------|
| Technology                     | Flooded       |
| EAN/GTIN                       | 3661024035279 |
| Voltage                        | 12 V          |
| Capacity                       | 120.0 Ah      |
| CCA                            | 870 A         |
| Length                         | 349 mm        |
| Width                          | 175 mm        |
| Height                         | 235 mm        |
| Box size                       | D02           |
| Polarity                       | ETN 0         |
| Terminal Type                  | EN taper post |
| Hold Down                      | B1            |
| Weights (subject of variation) | 27.50 kg      |