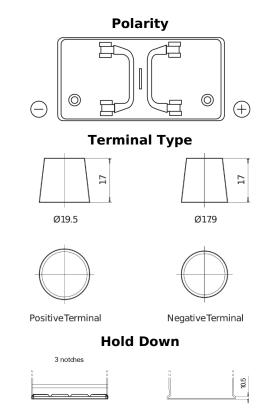

## PowerPRO EF1202

| Part number                    | EF1202        |
|--------------------------------|---------------|
| Technology                     | Flooded       |
| EAN/GTIN                       | 3661024035279 |
| Voltage                        | 12 V          |
| Capacity                       | 120.0 Ah      |
| CCA                            | 870 A         |
| Length                         | 349 mm        |
| Width                          | 175 mm        |
| Height                         | 235 mm        |
| Box size                       | D02           |
| Polarity                       | ETN 0         |
| Terminal Type                  | EN taper post |
| Hold Down                      | B1            |
| Weights (subject of variation) | 27.50 kg      |