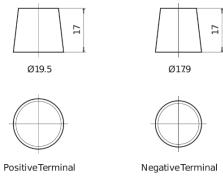

-------------------------|---------------|
| Technology                     | GEL           |
| EAN/GTIN                       | 3661024037884 |
| Voltage                        | 12 V          |
| Capacity                       | 85.0 Ah       |
| CCA                            | 350 A         |
| Length                         | 349 mm        |
| Width                          | 175 mm        |
| Height                         | 235 mm        |
| Box size                       | D02           |
| Polarity                       | ETN 1         |
| Terminal Type                  | EN taper post |
| Hold Down                      | В0            |
| Weights (subject of variation) | 29.50 kg      |
|                                |               |

## **Polarity**



### **Terminal Type**



#### **Hold Down**



Design, features and specifications are subject to change without notice. We disclaim any representation or warranty, express or implied, concerning the data or recommendations, and in no event shall be liable for any loss or damage claimed to have arisen as a result. Some products may not be available in your local market.