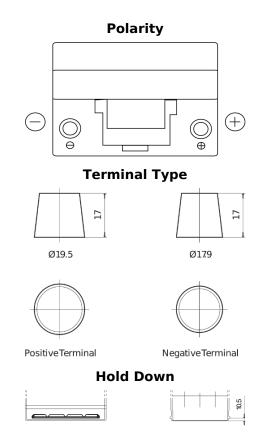

## Classic EC904

| Part number                    | EC904         |
|--------------------------------|---------------|
| Technology                     | Flooded       |
| EAN/GTIN                       | 3661024034753 |
| Voltage                        | 12 V          |
| Capacity                       | 90.0 Ah       |
| CCA                            | 680 A         |
| Length                         | 306 mm        |
| Width                          | 173 mm        |
| Height                         | 222 mm        |
| Box size                       | D31           |
| Polarity                       | ETN 0         |
| Terminal Type                  | EN taper post |
| Hold Down                      | Korean B1     |
| Weights (subject of variation) | 19.90 kg      |