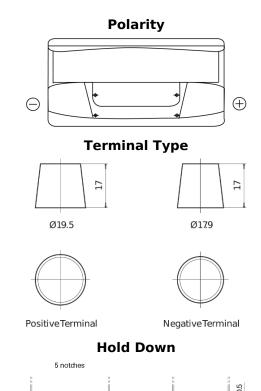

## Classic EC900

| Part number                    | EC900         |
|--------------------------------|---------------|
| Technology                     | Flooded       |
| EAN/GTIN                       | 3661024034838 |
| Voltage                        | 12 V          |
| Capacity                       | 90.0 Ah       |
| CCA                            | 720 A         |
| Length                         | 353 mm        |
| Width                          | 175 mm        |
| Height                         | 190 mm        |
| Box size                       | L05           |
| Polarity                       | ETN 0         |
| Terminal Type                  | EN taper post |
| Hold Down                      | B13           |
| Weights (subject of variation) | 20.50 kg      |