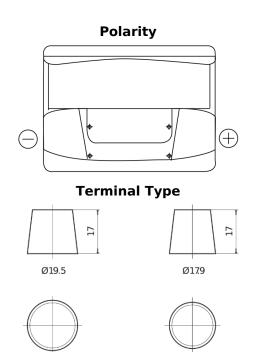

## **Classic EC550**

| Part number                    | EC550         |
|--------------------------------|---------------|
| Technology                     | Flooded       |
| EAN/GTIN                       | 3661024034807 |
| Voltage                        | 12 V          |
| Capacity                       | 55.0 Ah       |
| CCA                            | 460 A         |
| Length                         | 242 mm        |
| Width                          | 175 mm        |
| Height                         | 190 mm        |
| Box size                       | L02           |
| Polarity                       | ETN 0         |
| Terminal Type                  | EN taper post |
| Hold Down                      | B13           |
| Weights (subject of variation) | 13.50 kg      |

## **Hold Down**

NegativeTerminal

PositiveTerminal

Design, features and specifications are subject to change without notice. We disclaim any representation or warranty, express or implied, concerning the data or recommendations, and in no event shall be liable for any loss or damage claimed to have arisen as a result. Some products may not be available in your local market.