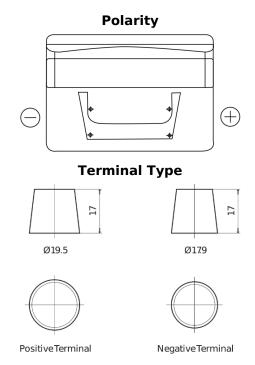

## Classic EC542

| Part number                    | EC542         |
|--------------------------------|---------------|
| Technology                     | Flooded       |
| EAN/GTIN                       | 3661024034852 |
| Voltage                        | 12 V          |
| Capacity                       | 54.0 Ah       |
| CCA                            | 500 A         |
| Length                         | 242 mm        |
| Width                          | 175 mm        |
| Height                         | 175 mm        |
| Box size                       | LB2           |
| Polarity                       | ETN 0         |
| Terminal Type                  | EN taper post |
| Hold Down                      | B13           |
| Weights (subject of variation) | 12.90 kg      |