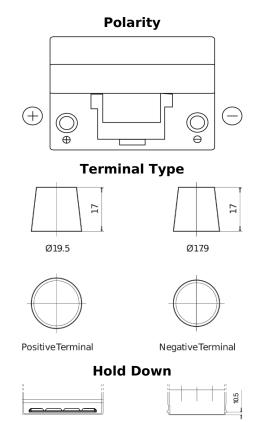

## **Excell EB955**

| Part number                    | EB955         |
|--------------------------------|---------------|
| Technology                     | Flooded       |
| EAN/GTIN                       | 3661024034463 |
| Voltage                        | 12 V          |
| Capacity                       | 95.0 Ah       |
| CCA                            | 760 A         |
| Length                         | 306 mm        |
| Width                          | 173 mm        |
| Height                         | 222 mm        |
| Box size                       | D31           |
| Polarity                       | ETN 1         |
| Terminal Type                  | EN taper post |
| Hold Down                      | Korean B1     |
| Weights (subject of variation) | 20.60 kg      |