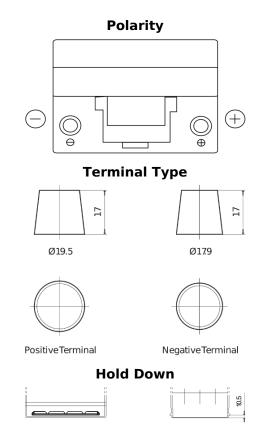

## **Excell EB954**

| Part number                    | EB954         |
|--------------------------------|---------------|
| Technology                     | Flooded       |
| EAN/GTIN                       | 3661024034456 |
| Voltage                        | 12 V          |
| Capacity                       | 95.0 Ah       |
| CCA                            | 760 A         |
| Length                         | 306 mm        |
| Width                          | 173 mm        |
| Height                         | 222 mm        |
| Box size                       | D31           |
| Polarity                       | ETN 0         |
| Terminal Type                  | EN taper post |
| Hold Down                      | Korean B1     |
| Weights (subject of variation) | 20.60 kg      |