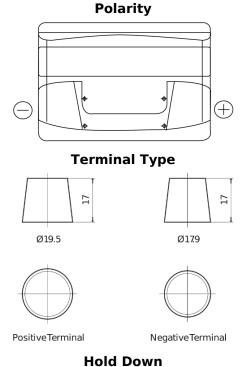

## **Excell EB802**

| Part number                    | EB802         |
|--------------------------------|---------------|
| Technology                     | Flooded       |
| EAN/GTIN                       | 3661024034654 |
| Voltage                        | 12 V          |
| Capacity                       | 80.0 Ah       |
| CCA                            | 700 A         |
| Length                         | 315 mm        |
| Width                          | 175 mm        |
| Height                         | 175 mm        |
| Box size                       | LB4           |
| Polarity                       | ETN 0         |
| Terminal Type                  | EN taper post |
| Hold Down                      | B13           |
| Weights (subject of variation) | 17.80 kg      |