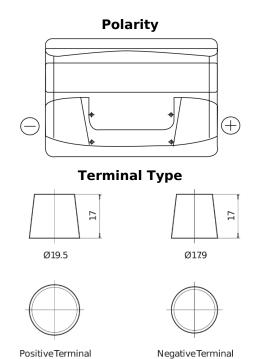

## **Excell EB800**

| Part number                    | EB800         |
|--------------------------------|---------------|
| Technology                     | Flooded       |
| EAN/GTIN                       | 3661024036443 |
| Voltage                        | 12 V          |
| Capacity                       | 80.0 Ah       |
| CCA                            | 640 A         |
| Length                         | 315 mm        |
| Width                          | 175 mm        |
| Height                         | 190 mm        |
| Box size                       | L04           |
| Polarity                       | ETN 0         |
| Terminal Type                  | EN taper post |
| Hold Down                      | B13           |
| Weights (subject of variation) | 19.00 kg      |