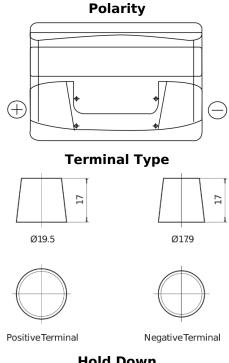

## **Excell EB741**

| Part number                    | EB741         |
|--------------------------------|---------------|
| Technology                     | Flooded       |
| EAN/GTIN                       | 3661024034562 |
| Voltage                        | 12 V          |
| Capacity                       | 74.0 Ah       |
| CCA                            | 680 A         |
| Length                         | 278 mm        |
| Width                          | 175 mm        |
| Height                         | 190 mm        |
| Box size                       | L03           |
| Polarity                       | ETN 1         |
| Terminal Type                  | EN taper post |
| Hold Down                      | B13           |
| Weights (subject of variation) | 16.60 kg      |

## **Hold Down**

Design, features and specifications are subject to change without notice. We disclaim any representation or warranty, express or implied, concerning the data or recommendations, and in no event shall be liable for any loss or damage claimed to have arisen as a result. Some products may not be available in your local market.