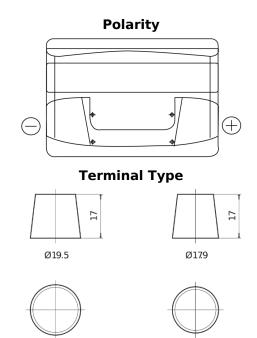

## **Excell EB712**

| Part number                    | EB712         |
|--------------------------------|---------------|
| Technology                     | Flooded       |
| EAN/GTIN                       | 3661024034647 |
| Voltage                        | 12 V          |
| Capacity                       | 71.0 Ah       |
| CCA                            | 670 A         |
| Length                         | 278 mm        |
| Width                          | 175 mm        |
| Height                         | 175 mm        |
| Box size                       | LB3           |
| Polarity                       | ETN 0         |
| Terminal Type                  | EN taper post |
| Hold Down                      | B13           |
| Weights (subject of variation) | 15.30 kg      |

## **Hold Down**

**NegativeTerminal** 

PositiveTerminal

Design, features and specifications are subject to change without notice. We disclaim any representation or warranty, express or implied, concerning the data or recommendations, and in no event shall be liable for any loss or damage claimed to have arisen as a result. Some products may not be available in your local market.