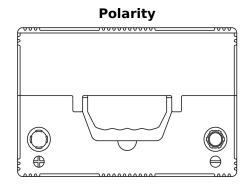

## **Product overview**

**Batteries for Cars** 

| Part number         | EB708           |
|---------------------|-----------------|
| Technology          | Flooded         |
| EAN/GTIN            | 3661024037426   |
| Voltage             | 12 V            |
| Capacity            | 70.0 Ah         |
| CCA                 | 740 A           |
| Length              | 260 mm          |
| Width               | 180 mm          |
| Height              | 186 mm          |
| Box size            | G78             |
| Polarity            | ETN 1           |
| Terminal Type       | SAE S 3/8" side |
|                     | Terminal        |
| Hold Down           | B7              |
| Weights (subject of | 16.70 kg        |
| variation)          |                 |
|                     |                 |