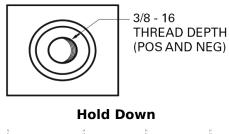

## **Product overview**

**Batteries for Cars** 

| Part number         | EB708           |
|---------------------|-----------------|
| Technology          | Flooded         |
| EAN/GTIN            | 3661024037426   |
| Voltage             | 12 V            |
| Capacity            | 70.0 Ah         |
| CCA                 | 740 A           |
| Length              | 260 mm          |
| Width               | 180 mm          |
| Height              | 186 mm          |
| Box size            | G78             |
| Polarity            | ETN 1           |
| Terminal Type       | SAE S 3/8" side |
|                     | Terminal        |
| Hold Down           | B7              |
| Weights (subject of | 16.70 kg        |
| variation)          |                 |
|                     |                 |