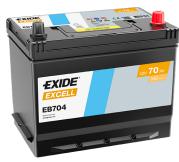

## **Excell EB704**

| Part number                    | EB704         |
|--------------------------------|---------------|
| Technology                     | Flooded       |
| EAN/GTIN                       | 3661024034432 |
| Voltage                        | 12 V          |
| Capacity                       | 70.0 Ah       |
| CCA                            | 540 A         |
| Length                         | 270 mm        |
| Width                          | 173 mm        |
| Height                         | 222 mm        |
| Box size                       | D26           |
| Polarity                       | ETN 0         |
| Terminal Type                  | EN taper post |
| Hold Down                      | Korean B1+B6  |
| Weights (subject of variation) | 16.10 kg      |