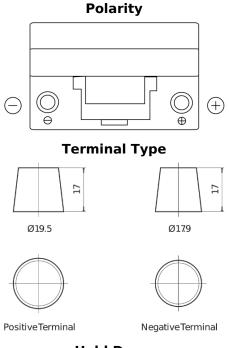

## **Excell EB704**

| Part number                    | EB704         |
|--------------------------------|---------------|
| Technology                     | Flooded       |
| EAN/GTIN                       | 3661024034432 |
| Voltage                        | 12 V          |
| Capacity                       | 70.0 Ah       |
| CCA                            | 540 A         |
| Length                         | 270 mm        |
| Width                          | 173 mm        |
| Height                         | 222 mm        |
| Box size                       | D26           |
| Polarity                       | ETN 0         |
| Terminal Type                  | EN taper post |
| Hold Down                      | Korean B1+B6  |
| Weights (subject of variation) | 16.10 kg      |