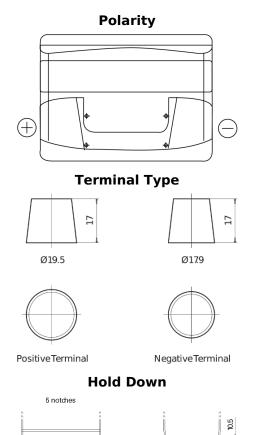

## **Excell EB621**

| Part number                    | EB621         |
|--------------------------------|---------------|
| Technology                     | Flooded       |
| EAN/GTIN                       | 3661024034548 |
| Voltage                        | 12 V          |
| Capacity                       | 62.0 Ah       |
| CCA                            | 540 A         |
| Length                         | 242 mm        |
| Width                          | 175 mm        |
| Height                         | 190 mm        |
| Box size                       | L02           |
| Polarity                       | ETN 1         |
| Terminal Type                  | EN taper post |
| Hold Down                      | B13           |
| Weights (subject of variation) | 14.20 kg      |