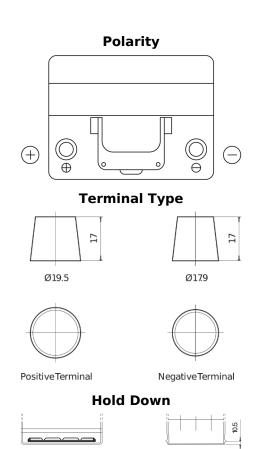

## **Excell EB605**

| Part number                    | EB605         |
|--------------------------------|---------------|
| Technology                     | Flooded       |
| EAN/GTIN                       | 3661024034425 |
| Voltage                        | 12 V          |
| Capacity                       | 60.0 Ah       |
| CCA                            | 480 A         |
| Length                         | 230 mm        |
| Width                          | 173 mm        |
| Height                         | 222 mm        |
| Box size                       | D23           |
| Polarity                       | ETN 1         |
| Terminal Type                  | EN taper post |
| Hold Down                      | Korean B1     |
| Weights (subject of variation) | 14.60 kg      |
|                                |               |