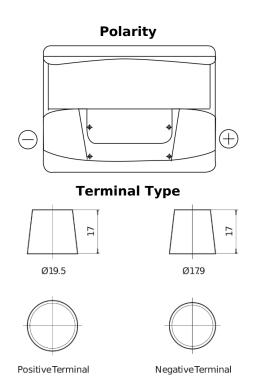

## **Excell EB602**

| Part number                    | EB602         |
|--------------------------------|---------------|
| Technology                     | Flooded       |
| EAN/GTIN                       | 3661024034630 |
| Voltage                        | 12 V          |
| Capacity                       | 60.0 Ah       |
| CCA                            | 540 A         |
| Length                         | 242 mm        |
| Width                          | 175 mm        |
| Height                         | 175 mm        |
| Box size                       | LB2           |
| Polarity                       | ETN 0         |
| Terminal Type                  | EN taper post |
| Hold Down                      | B13           |
| Weights (subject of variation) | 12.90 kg      |