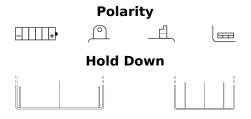

## **Conventional EB5L-B**

| Part number                    | EB5L-B        |
|--------------------------------|---------------|
| Technology                     | Flooded       |
| EAN/GTIN                       | 3661024033138 |
| Voltage                        | 12 V          |
| Capacity                       | 5.0 Ah        |
| CCA                            | 65 A          |
| Length                         | 120 mm        |
| Width                          | 60 mm         |
| Height                         | 130 mm        |
| Box size                       | C38           |
| Polarity                       | ETN 0         |
| Terminal Type                  | M06           |
| Hold Down                      | В0            |
| Weights (subject of variation) | 2.00 kg       |