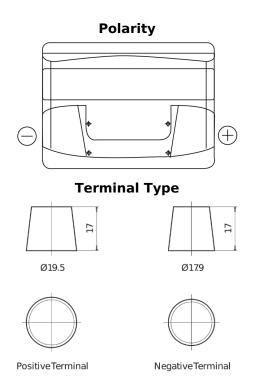

## **Excell EB500**

| Part number                    | EB500         |
|--------------------------------|---------------|
| Technology                     | Flooded       |
| EAN/GTIN                       | 3661024034517 |
| Voltage                        | 12 V          |
| Capacity                       | 50.0 Ah       |
| CCA                            | 450 A         |
| Length                         | 207 mm        |
| Width                          | 175 mm        |
| Height                         | 190 mm        |
| Box size                       | L01           |
| Polarity                       | ETN 0         |
| Terminal Type                  | EN taper post |
| Hold Down                      | B13           |
| Weights (subject of variation) | 12.20 kg      |