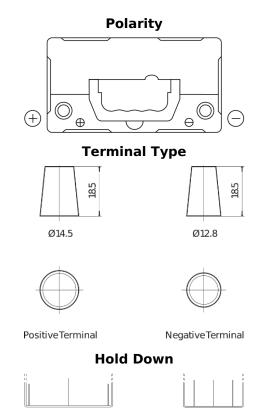

## **Product overview**

**Batteries for Cars** 

| Part number                    | EB457          |
|--------------------------------|----------------|
| Technology                     | Flooded        |
| EAN/GTIN                       | 3661024034364  |
| Voltage                        | 12 V           |
| Capacity                       | 45.0 Ah        |
| CCA                            | 330 A          |
| Length                         | 237 mm         |
| Width                          | 127 mm         |
| Height                         | 227 mm         |
| Box size                       | B24            |
| Polarity                       | ETN 1          |
| Terminal Type                  | JIS taper post |
| Hold Down                      | В0             |
| Weights (subject of variation) | 11.40 kg       |