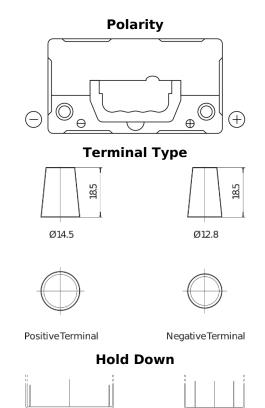

## **Product overview**

**Batteries for Cars** 

| Part number                    | EB456          |
|--------------------------------|----------------|
| Technology                     | Flooded        |
| EAN/GTIN                       | 3661024034357  |
| Voltage                        | 12 V           |
| Capacity                       | 45.0 Ah        |
| CCA                            | 330 A          |
| Length                         | 237 mm         |
| Width                          | 127 mm         |
| Height                         | 227 mm         |
| Box size                       | B24            |
| Polarity                       | ETN 0          |
| Terminal Type                  | JIS taper post |
| Hold Down                      | В0             |
| Weights (subject of variation) | 11.40 kg       |