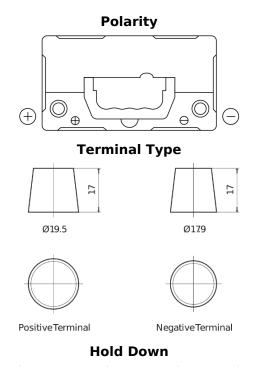

## **Excell EB455**

| Part number                    | EB455         |
|--------------------------------|---------------|
| Technology                     | Flooded       |
| EAN/GTIN                       | 3661024034388 |
| Voltage                        | 12 V          |
| Capacity                       | 45.0 Ah       |
| CCA                            | 330 A         |
| Length                         | 237 mm        |
| Width                          | 127 mm        |
| Height                         | 227 mm        |
| Box size                       | B24           |
| Polarity                       | ETN 1         |
| Terminal Type                  | EN taper post |
| Hold Down                      | В0            |
| Weights (subject of variation) | 11.40 kg      |