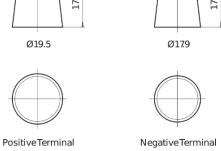

## Polarity Terminal Type

## **Excell EB451**

| Death accords an               | ED 4E1        |
|--------------------------------|---------------|
| Part number                    | EB451         |
| Technology                     | Flooded       |
| EAN/GTIN                       | 3661024034487 |
| Voltage                        | 12 V          |
| Capacity                       | 45.0 Ah       |
| CCA                            | 330 A         |
| Length                         | 220 mm        |
| Width                          | 135 mm        |
| Height                         | 225 mm        |
| Box size                       | E02           |
| Polarity                       | ETN 1         |
| Terminal Type                  | EN taper post |
| Hold Down                      | B1            |
| Weights (subject of variation) | 12.50 kg      |