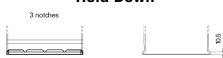

## **Hold Down**

Design, features and specifications are subject to change without notice. We disclaim any representation or warranty, express or implied, concerning the data or recommendations, and in no event shall be liable for any loss or damage claimed to have arisen as a result. Some products may not be available in your local market.

## **Excell EB451**

| Death accords an               | ED 4E1        |
|--------------------------------|---------------|
| Part number                    | EB451         |
| Technology                     | Flooded       |
| EAN/GTIN                       | 3661024034487 |
| Voltage                        | 12 V          |
| Capacity                       | 45.0 Ah       |
| CCA                            | 330 A         |
| Length                         | 220 mm        |
| Width                          | 135 mm        |
| Height                         | 225 mm        |
| Box size                       | E02           |
| Polarity                       | ETN 1         |
| Terminal Type                  | EN taper post |
| Hold Down                      | B1            |
| Weights (subject of variation) | 12.50 kg      |