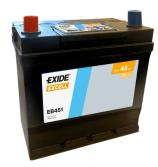

## **Excell EB451**

| Death accords an               | ED 4E1        |
|--------------------------------|---------------|
| Part number                    | EB451         |
| Technology                     | Flooded       |
| EAN/GTIN                       | 3661024034487 |
| Voltage                        | 12 V          |
| Capacity                       | 45.0 Ah       |
| CCA                            | 330 A         |
| Length                         | 220 mm        |
| Width                          | 135 mm        |
| Height                         | 225 mm        |
| Box size                       | E02           |
| Polarity                       | ETN 1         |
| Terminal Type                  | EN taper post |
| Hold Down                      | B1            |
| Weights (subject of variation) | 12.50 kg      |