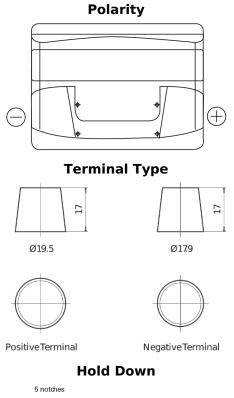

## **Excell EB442**

| Part number                    | EB442         |
|--------------------------------|---------------|
| Technology                     | Flooded       |
| EAN/GTIN                       | 3661024034609 |
| Voltage                        | 12 V          |
| Capacity                       | 44.0 Ah       |
| CCA                            | 420 A         |
| Length                         | 207 mm        |
| Width                          | 175 mm        |
| Height                         | 175 mm        |
| Box size                       | LB1           |
| Polarity                       | ETN 0         |
| Terminal Type                  | EN taper post |
| Hold Down                      | B13           |
| Weights (subject of variation) | 10.60 kg      |