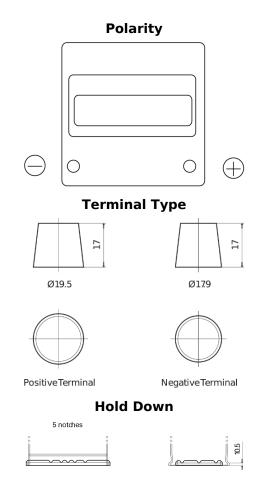

## **Excell EB440**

| Part number                    | EB440         |
|--------------------------------|---------------|
| Technology                     | Flooded       |
| EAN/GTIN                       | 3661024034500 |
| Voltage                        | 12 V          |
| Capacity                       | 44.0 Ah       |
| CCA                            | 400 A         |
| Length                         | 175 mm        |
| Width                          | 175 mm        |
| Height                         | 190 mm        |
| Box size                       | L00           |
| Polarity                       | ETN 0         |
| Terminal Type                  | EN taper post |
| Hold Down                      | B13           |
| Weights (subject of variation) | 10.70 kg      |