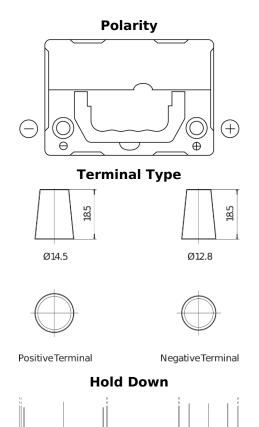

## **Excell EB356**

| Part number                    | EB356          |
|--------------------------------|----------------|
| Technology                     | Flooded        |
| EAN/GTIN                       | 3661024034333  |
| Voltage                        | 12 V           |
| Capacity                       | 35.0 Ah        |
| CCA                            | 240 A          |
| Length                         | 187 mm         |
| Width                          | 127 mm         |
| Height                         | 220 mm         |
| Box size                       | B19            |
| Polarity                       | ETN 0          |
| Terminal Type                  | JIS taper post |
| Hold Down                      | В0             |
| Weights (subject of variation) | 8.90 kg        |