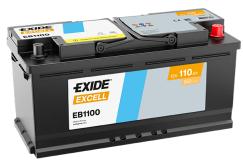

## **Excell EB1100**

| Part number                    | EB1100        |
|--------------------------------|---------------|
| Technology                     | Flooded       |
| EAN/GTIN                       | 3661024036238 |
| Voltage                        | 12 V          |
| Capacity                       | 110.0 Ah      |
| CCA                            | 850 A         |
| Length                         | 392 mm        |
| Width                          | 175 mm        |
| Height                         | 190 mm        |
| Box size                       | L06           |
| Polarity                       | ETN 0         |
| Terminal Type                  | EN taper post |
| Hold Down                      | B13           |
| Weights (subject of variation) | 26.30 kg      |