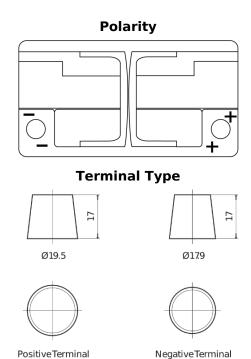

## **Premium EA900**

| Part number                    | EA900         |
|--------------------------------|---------------|
| Technology                     | Flooded       |
| EAN/GTIN                       | 3661024036450 |
| Voltage                        | 12 V          |
| Capacity                       | 90.0 Ah       |
| CCA                            | 720 A         |
| Length                         | 315 mm        |
| Width                          | 175 mm        |
| Height                         | 190 mm        |
| Box size                       | L04           |
| Polarity                       | ETN 0         |
| Terminal Type                  | EN taper post |
| Hold Down                      | B13           |
| Weights (subject of variation) | 19.70 kg      |