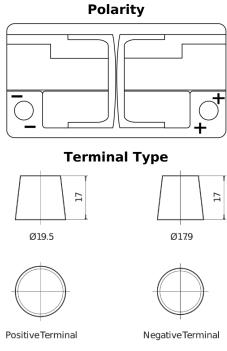

## **Premium EA852**

| Part number                    | EA852         |
|--------------------------------|---------------|
| Technology                     | Flooded       |
| EAN/GTIN                       | 3661024034296 |
| Voltage                        | 12 V          |
| Capacity                       | 85.0 Ah       |
| CCA                            | 800 A         |
| Length                         | 315 mm        |
| Width                          | 175 mm        |
| Height                         | 175 mm        |
| Box size                       | LB4           |
| Polarity                       | ETN 0         |
| Terminal Type                  | EN taper post |
| Hold Down                      | B13           |
| Weights (subject of variation) | 18.60 kg      |