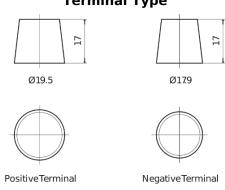

0**



| Part number                    | EA770         |
|--------------------------------|---------------|
| Technology                     | Flooded       |
| EAN/GTIN                       | 3661024034241 |
| Voltage                        | 12 V          |
| Capacity                       | 77.0 Ah       |
| CCA                            | 760 A         |
| Length                         | 278 mm        |
| Width                          | 175 mm        |
| Height                         | 190 mm        |
| Box size                       | L03           |
| Polarity                       | ETN 0         |
| Terminal Type                  | EN taper post |
| Hold Down                      | B13           |
| Weights (subject of variation) | 17.50 kg      |

## Polarity Terminal Type



5 notches

## Hold Down

Design, features and specifications are subject to change without notice. We disclaim any representation or warranty, express or implied, concerning the data or recommendations, and in no event shall be liable for any loss or damage claimed to have arisen as a result. Some products may not be available in your local market.