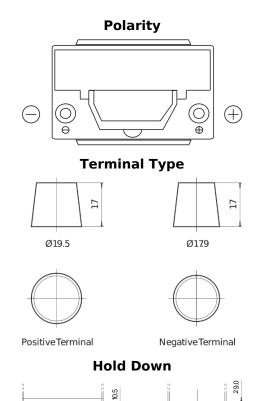

## **Premium EA754**

| Part number                    | EA754         |
|--------------------------------|---------------|
| Technology                     | Flooded       |
| EAN/GTIN                       | 3661024034166 |
| Voltage                        | 12 V          |
| Capacity                       | 75.0 Ah       |
| CCA                            | 630 A         |
| Length                         | 270 mm        |
| Width                          | 173 mm        |
| Height                         | 222 mm        |
| Box size                       | D26           |
| Polarity                       | ETN 0         |
| Terminal Type                  | EN taper post |
| Hold Down                      | Korean B1+B6  |
| Weights (subject of variation) | 17.40 kg      |