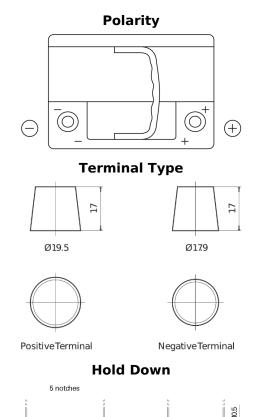

## **Premium EA612**

| Part number                    | EA612         |
|--------------------------------|---------------|
| Technology                     | Flooded       |
| EAN/GTIN                       | 3661024034272 |
| Voltage                        | 12 V          |
| Capacity                       | 61.0 Ah       |
| CCA                            | 600 A         |
| Length                         | 242 mm        |
| Width                          | 175 mm        |
| Height                         | 175 mm        |
| Box size                       | LB2           |
| Polarity                       | ETN 0         |
| Terminal Type                  | EN taper post |
| Hold Down                      | B13           |
| Weights (subject of variation) | 14.00 kg      |