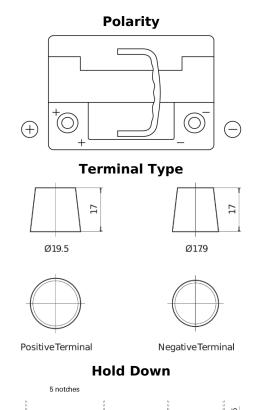

## **Premium EA601**

| Part number                    | EA601         |
|--------------------------------|---------------|
| Technology                     | Flooded       |
| EAN/GTIN                       | 3661024034234 |
| Voltage                        | 12 V          |
| Capacity                       | 60.0 Ah       |
| CCA                            | 600 A         |
| Length                         | 242 mm        |
| Width                          | 175 mm        |
| Height                         | 190 mm        |
| Box size                       | L02           |
| Polarity                       | ETN 1         |
| Terminal Type                  | EN taper post |
| Hold Down                      | B13           |
| Weights (subject of variation) | 15.00 kg      |