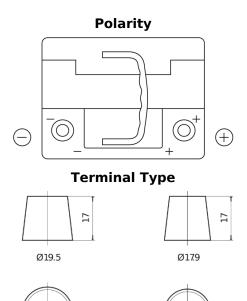

## **Premium EA530**

| Part number                    | EA530         |
|--------------------------------|---------------|
| Technology                     | Flooded       |
| EAN/GTIN                       | 3661024034203 |
| Voltage                        | 12 V          |
| Capacity                       | 53.0 Ah       |
| CCA                            | 540 A         |
| Length                         | 207 mm        |
| Width                          | 175 mm        |
| Height                         | 190 mm        |
| Box size                       | L01           |
| Polarity                       | ETN 0         |
| Terminal Type                  | EN taper post |
| Hold Down                      | B13           |
| Weights (subject of variation) | 12.70 kg      |

## **Hold Down**

NegativeTerminal

PositiveTerminal

Design, features and specifications are subject to change without notice. We disclaim any representation or warranty, express or implied, concerning the data or recommendations, and in no event shall be liable for any loss or damage claimed to have arisen as a result. Some products may not be available in your local market.