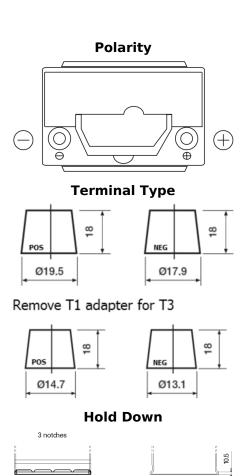

## **Premium EA456**

| Part number                       | EA456          |
|-----------------------------------|----------------|
| Technology                        | Flooded        |
| EAN/GTIN                          | 3661024034128  |
| Voltage                           | 12 V           |
| Capacity                          | 45.0 Ah        |
| CCA                               | 390 A          |
| Length                            | 237 mm         |
| Width                             | 127 mm         |
| Height                            | 227 mm         |
| Box size                          | B24            |
| Polarity                          | ETN 0          |
| Terminal Type                     | JIS taper post |
| Hold Down                         | B1             |
| Weights (subject of<br>variation) | 11.80 kg       |
| variación)                        |                |