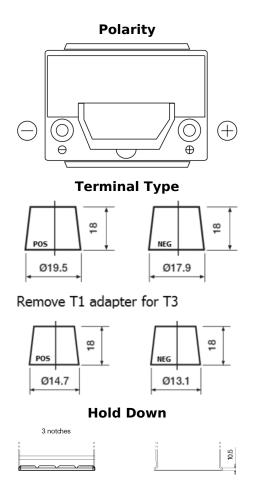

## **Premium EA406**

| Part number                    | EA406          |
|--------------------------------|----------------|
| Technology                     | Flooded        |
| EAN/GTIN                       | 3661024037433  |
| Voltage                        | 12 V           |
| Capacity                       | 40.0 Ah        |
| CCA                            | 350 A          |
| Length                         | 187 mm         |
| Width                          | 127 mm         |
| Height                         | 220 mm         |
| Box size                       | B19            |
| Polarity                       | ETN 0          |
| Terminal Type                  | JIS taper post |
| Hold Down                      | B1             |
| Weights (subject of variation) | 9.30 kg        |