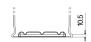

|
|--------------------------------|---------------|
| Technology                     | Flooded       |
| EAN/GTIN                       | 3661024034302 |
| Voltage                        | 12 V          |
| Capacity                       | 105.0 Ah      |
| CCA                            | 850 A         |
| Length                         | 315 mm        |
| Width                          | 175 mm        |
| Height                         | 205 mm        |
| Box size                       | LH4           |
| Polarity                       | ETN 0         |
| Terminal Type                  | EN taper post |
| Hold Down                      | B13           |
| Weights (subject of variation) | 23.10 kg      |

## Polarity Terminal Type Ø19.5 Ø179

## **Hold Down**



PositiveTerminal



**Negative**Terminal

Design, features and specifications are subject to change without notice. We disclaim any representation or warranty, express or implied, concerning the data or recommendations, and in no event shall be liable for any loss or damage claimed to have arisen as a result. Some products may not be available in your local market.