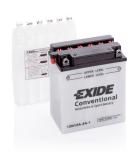

## Conventional 12N12A-4A-1

| Part number                    | 12N12A-4A-1   |
|--------------------------------|---------------|
| Technology                     | Flooded       |
| EAN/GTIN                       | 3661024033282 |
| Voltage                        | 12 V          |
| Capacity                       | 12.0 Ah       |
| CCA                            | 115 A         |
| Length                         | 135 mm        |
| Width                          | 80 mm         |
| Height                         | 160 mm        |
| Box size                       | C45           |
| Polarity                       | ETN 1         |
| Terminal Type                  | M06           |
| Hold Down                      | В0            |
| Weights (subject of variation) | 3.90 kg       |