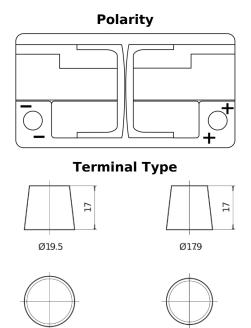

## **EFB DL800**

| Part number                    | DL800         |
|--------------------------------|---------------|
| Technology                     | EFB           |
| EAN/GTIN                       | 3661024025706 |
| Voltage                        | 12 V          |
| Capacity                       | 80.0 Ah       |
| CCA                            | 800 A         |
| Length                         | 315 mm        |
| Width                          | 175 mm        |
| Height                         | 190 mm        |
| Box size                       | L04           |
| Polarity                       | ETN 0         |
| Terminal Type                  | EN taper post |
| Hold Down                      | B13           |
| Weights (subject of variation) | 22.10 kg      |

## **Hold Down**

NegativeTerminal

PositiveTerminal

Design, features and specifications are subject to change without notice. We disclaim any representation or warranty, express or implied, concerning the data or recommendations, and in no event shall be liable for any loss or damage claimed to have arisen as a result. Some products may not be available in your local market.