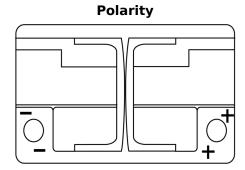

## **EFB DL700**

| Part number                    | DL700         |
|--------------------------------|---------------|
| Technology                     | EFB           |
| EAN/GTIN                       | 3661024025690 |
| Voltage                        | 12 V          |
| Capacity                       | 70.0 Ah       |
| CCA                            | 760 A         |
| Length                         | 278 mm        |
| Width                          | 175 mm        |
| Height                         | 190 mm        |
| Box size                       | L03           |
| Polarity                       | ETN 0         |
| Terminal Type                  | EN taper post |
| Hold Down                      | B13           |
| Weights (subject of variation) | 19.30 kg      |

## **Hold Down**

NegativeTerminal

PositiveTerminal

Design, features and specifications are subject to change without notice. We disclaim any representation or warranty, express or implied, concerning the data or recommendations, and in no event shall be liable for any loss or damage claimed to have arisen as a result. Some products may not be available in your local market.