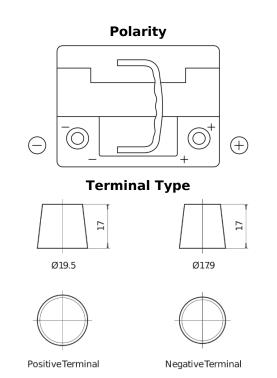

## EFB DL550

| Part number                    | DL550         |
|--------------------------------|---------------|
| Technology                     | EFB           |
| EAN/GTIN                       | 3661024026444 |
| Voltage                        | 12 V          |
| Capacity                       | 55.0 Ah       |
| CCA                            | 540 A         |
| Length                         | 207 mm        |
| Width                          | 175 mm        |
| Height                         | 190 mm        |
| Box size                       | L01           |
| Polarity                       | ETN 0         |
| Terminal Type                  | EN taper post |
| Hold Down                      | B13           |
| Weights (subject of variation) | 14.10 kg      |

20,

**Hold Down** 

5 notches

Design, features and specifications are subject to change without notice. We disclaim any representation or warranty, express or implied, concerning the data or recommendations, and in no event shall be liable for any loss or damage claimed to have arisen as a result. Some products may not be available in your local market.