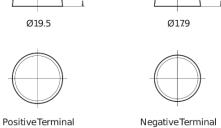

| Part number                    | DL1000        |
|--------------------------------|---------------|
| Technology                     | EFB           |
| EAN/GTIN                       | 3661024026888 |
| Voltage                        | 12 V          |
| Capacity                       | 100.0 Ah      |
| CCA                            | 900 A         |
| Length                         | 353 mm        |
| Width                          | 175 mm        |
| Height                         | 190 mm        |
| Box size                       | L05           |
| Polarity                       | ETN 0         |
| Terminal Type                  | EN taper post |
| Hold Down                      | B13           |
| Weights (subject of variation) | 25.50 kg      |

## Polarity Terminal Type Ø19.5



## **Hold Down**



Design, features and specifications are subject to change without notice. We disclaim any representation or warranty, express or implied, concerning the data or recommendations, and in no event shall be liable for any loss or damage claimed to have arisen as a result. Some products may not be available in your local market.