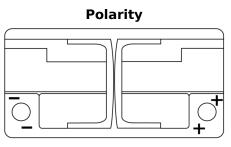

| Voltage                        | 12 V          |
|--------------------------------|---------------|
| Capacity                       | 96.0 Ah       |
| CCA                            | 850 A         |
| Length                         | 353 mm        |
| Width                          | 175 mm        |
| Height                         | 190 mm        |
| Box size                       | L05           |
| Polarity                       | ETN 0         |
| Terminal Type                  | EN taper post |
| Hold Down                      | B13           |
| Weights (subject of variation) | 26.10 kg      |