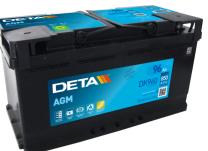

## **Batteries for Cars**

| Part number | DK960         |
|-------------|---------------|
| Technology  | AGM           |
| EAN/GTIN    | 3661024027144 |
| Voltage     | 12 V          |
|             |               |

| Voltage                        | 12 V          |
|--------------------------------|---------------|
| Capacity                       | 96.0 Ah       |
| CCA                            | 850 A         |
| Length                         | 353 mm        |
| Width                          | 175 mm        |
| Height                         | 190 mm        |
| Box size                       | L05           |
| Polarity                       | ETN 0         |
| Terminal Type                  | EN taper post |
| Hold Down                      | B13           |
| Weights (subject of variation) | 26.10 kg      |

**AGM DK960**