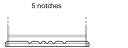

## **AGM DK620**

| Part number                    | DK620         |
|--------------------------------|---------------|
| Technology                     | AGM           |
| EAN/GTIN                       | 3661024027113 |
| Voltage                        | 12 V          |
| Capacity                       | 62.0 Ah       |
| CCA                            | 680 A         |
| Length                         | 242 mm        |
| Width                          | 175 mm        |
| Height                         | 190 mm        |
| Box size                       | L02           |
| Polarity                       | ETN 0         |
| Terminal Type                  | EN taper post |
| Hold Down                      | B13           |
| Weights (subject of variation) | 17.90 kg      |