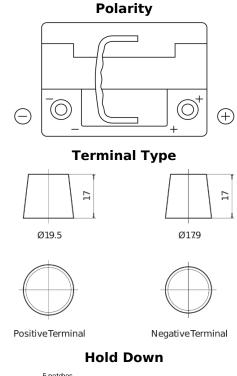

## **AGM DK620**

| Part number                    | DK620         |
|--------------------------------|---------------|
| Technology                     | AGM           |
| EAN/GTIN                       | 3661024027113 |
| Voltage                        | 12 V          |
| Capacity                       | 62.0 Ah       |
| CCA                            | 680 A         |
| Length                         | 242 mm        |
| Width                          | 175 mm        |
| Height                         | 190 mm        |
| Box size                       | L02           |
| Polarity                       | ETN 0         |
| Terminal Type                  | EN taper post |
| Hold Down                      | B13           |
| Weights (subject of variation) | 17.90 kg      |