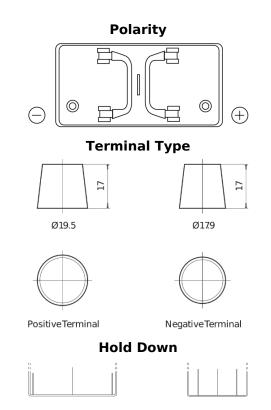

## StartPRO DG1250

| Part number                    | DG1250        |
|--------------------------------|---------------|
| Technology                     | Flooded       |
| EAN/GTIN                       | 3661024025409 |
| Voltage                        | 12 V          |
| Capacity                       | 125.0 Ah      |
| CCA                            | 760 A         |
| Length                         | 349 mm        |
| Width                          | 175 mm        |
| Height                         | 285 mm        |
| Box size                       | D03           |
| Polarity                       | ETN 0         |
| Terminal Type                  | EN taper post |
| Hold Down                      | В0            |
| Weights (subject of variation) | 29.50 kg      |