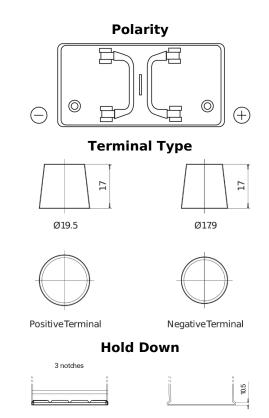

## StartPRO DG1102

| Part number                    | DG1102        |
|--------------------------------|---------------|
| Technology                     | Flooded       |
| EAN/GTIN                       | 3661024025393 |
| Voltage                        | 12 V          |
| Capacity                       | 110.0 Ah      |
| CCA                            | 750 A         |
| Length                         | 349 mm        |
| Width                          | 175 mm        |
| Height                         | 235 mm        |
| Box size                       | D02           |
| Polarity                       | ETN 0         |
| Terminal Type                  | EN taper post |
| Hold Down                      | B1            |
| Weights (subject of variation) | 25.40 kg      |