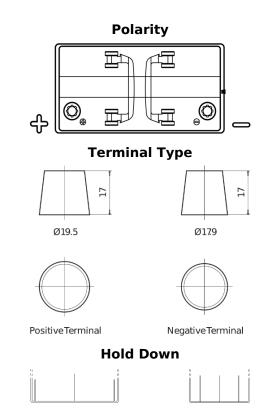

## StartPRO DG1101

| Part number                    | DG1101        |
|--------------------------------|---------------|
| Technology                     | Flooded       |
|                                |               |
| EAN/GTIN                       | 3661024025386 |
| Voltage                        | 12 V          |
| Capacity                       | 110.0 Ah      |
| CCA                            | 750 A         |
| Length                         | 349 mm        |
| Width                          | 175 mm        |
| Height                         | 235 mm        |
| Box size                       | D02           |
| Polarity                       | ETN 1         |
| Terminal Type                  | EN taper post |
| Hold Down                      | В0            |
| Weights (subject of variation) | 25.40 kg      |