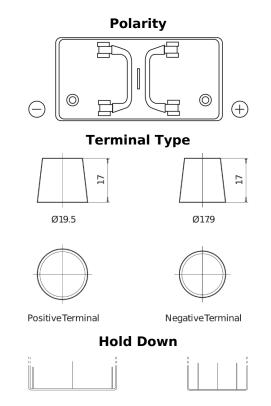

## StartPRO DG1100

| Part number                    | DG1100        |
|--------------------------------|---------------|
| Technology                     | Flooded       |
| EAN/GTIN                       | 3661024025379 |
| Voltage                        | 12 V          |
| Capacity                       | 110.0 Ah      |
| CCA                            | 750 A         |
| Length                         | 349 mm        |
| Width                          | 175 mm        |
| Height                         | 235 mm        |
| Box size                       | D02           |
| Polarity                       | ETN 0         |
| Terminal Type                  | EN taper post |
| Hold Down                      | В0            |
| Weights (subject of variation) | 25.40 kg      |