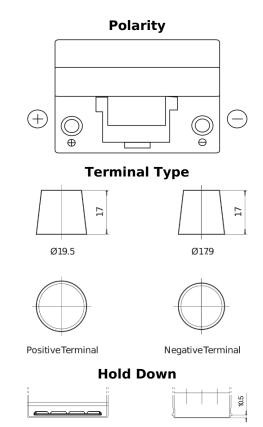

## **Power DB955**

| Part number                    | DB955         |
|--------------------------------|---------------|
| Technology                     | Flooded       |
| EAN/GTIN                       | 3661024024464 |
| Voltage                        | 12 V          |
| Capacity                       | 95.0 Ah       |
| CCA                            | 760 A         |
| Length                         | 306 mm        |
| Width                          | 173 mm        |
| Height                         | 222 mm        |
| Box size                       | D31           |
| Polarity                       | ETN 1         |
| Terminal Type                  | EN taper post |
| Hold Down                      | Korean B1     |
| Weights (subject of variation) | 20.60 kg      |